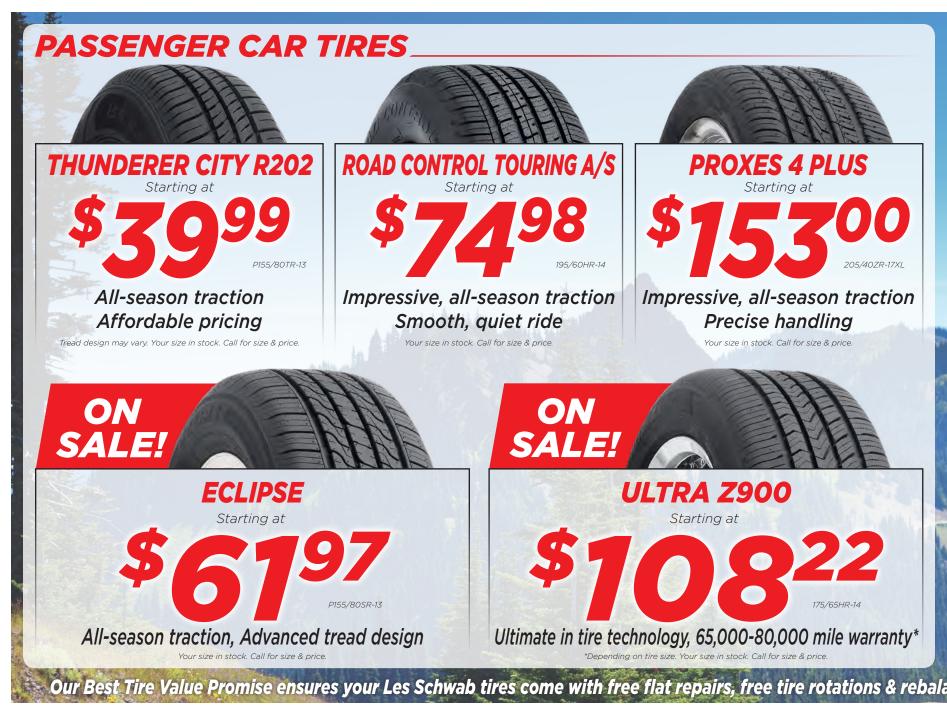

#### **PICKUP & SUV TIRES** ON SALE! TERRAMAX H/T **OPEN COUNTRY H/T** BACK COUNTRY TOURING H/T Starting at Starting at Starting at P235/75TR-15 P225/75SR/15 All-season traction Quiet running Outstanding ride quality & Affordable pricing Smooth ride noise-canceling features Tread design may vary. Your size in stock. Call for size & price. Your size in stock. Call for size & price. Your size in stock. Call for size & price. **BACK COUNTRY ALL TERRAIN OPEN COUNTRY A/T II BACK COUNTRY MT** Starting at Starting at Starting at 235/75TR-15 P235/75R-15XL Traction for all terrains Outstanding traction Long tread life & conditions Smooth ride Outstanding all-surface traction Tread design may vary. Your size in stock. Call for size & price. Your size in stock. Call for size & price. Your size in stock. Call for size & price.